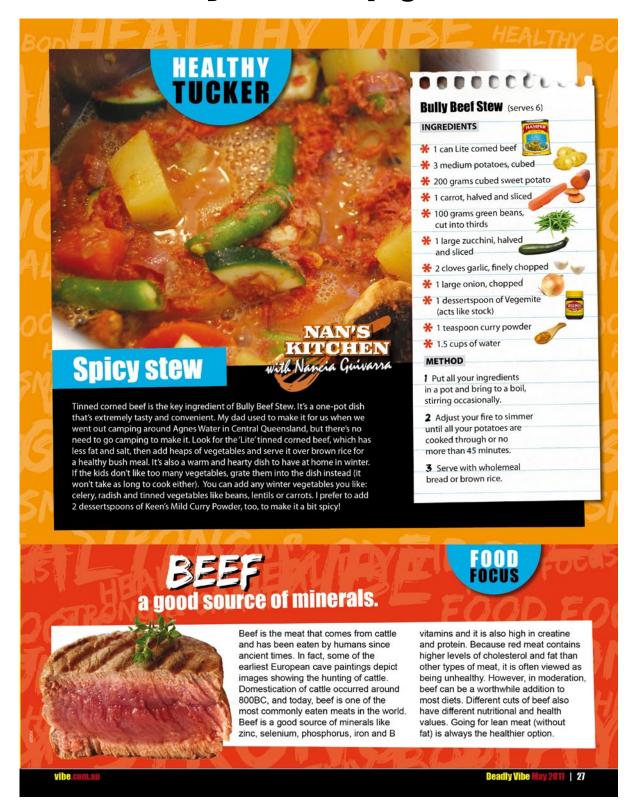

### **ACTIVITY 1 MATCHING WORDS AND PICTURES**

**Ingredients** are what go into your recipe.

Some of the ingredients of this recipe are corned beef, potatoes, sweet potatoes, carrot, beans, zucchini, garlic and onion.

Match the names of these ingredients with the pictures. The first one has been done for you.

| sweet potatoes     |   |
|--------------------|---|
| beans              |   |
| potatoes           |   |
| tinned corned beef | 3 |
| zucchini           |   |
| onion              |   |
| carrot             |   |
| garlic             |   |